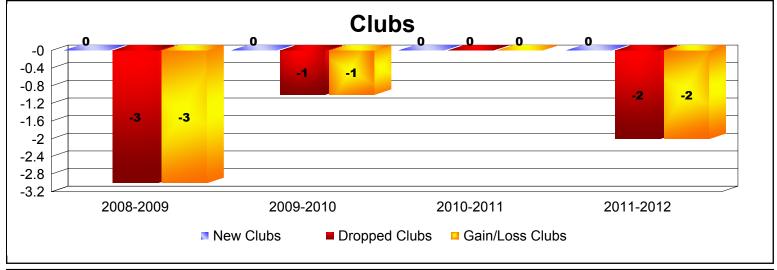

Disbanded Districts

As of June 2012 Cumulative

| Year      | New<br>Clubs | Dropped<br>Clubs | Gain/<br>Loss<br>Clubs | New<br>Members | Charter<br>Members | Reinstate<br>Members | Transfer<br>Members | Total<br>Member<br>Added | Total<br>Members<br>Dropped | Gain/<br>Loss<br>Members |
|-----------|--------------|------------------|------------------------|----------------|--------------------|----------------------|---------------------|--------------------------|-----------------------------|--------------------------|
| 2008-2009 | 0            | -3               | -3                     | 6              | 0                  | 0                    | 0                   | 6                        | -73                         | -67                      |
| 2009-2010 | 0            | -1               | -1                     | 1              | 0                  | 0                    | 0                   | 1                        | -2                          | -1                       |
| 2010-2011 | 0            | 0                | 0                      | 0              | 0                  | 0                    | 0                   | 0                        | -10                         | -10                      |
| 2011-2012 | 0            | -2               | -2                     | 0              | 0                  | 0                    | 0                   | 0                        | -21                         | -21                      |
| Average   | 0            | -2               | -2                     | 2              | 0                  | 0                    | 0                   | 2                        | -27                         | -25                      |