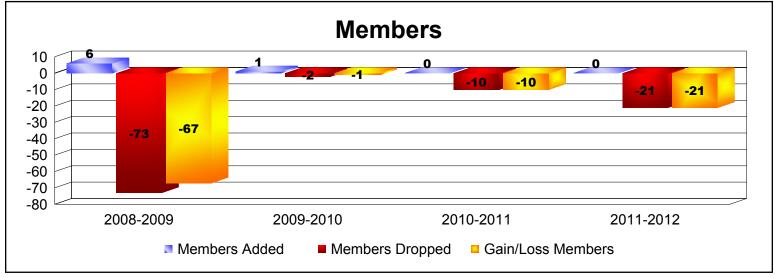

Disbanded Districts

As of June 2012 Cumulative

| Year      | New<br>Clubs | Dropped<br>Clubs | Gain/<br>Loss<br>Clubs | New<br>Members | Charter<br>Members | Reinstate<br>Members | Transfer<br>Members | Total<br>Member<br>Added | Total<br>Members<br>Dropped | Gain/<br>Loss<br>Members |
|-----------|--------------|------------------|------------------------|----------------|--------------------|----------------------|---------------------|--------------------------|-----------------------------|--------------------------|
| 2008-2009 | 0            | -3               | -3                     | 6              | 0                  | 0                    | 0                   | 6                        | -73                         | -67                      |
| 2009-2010 | 0            | -1               | -1                     | 1              | 0                  | 0                    | 0                   | 1                        | -2                          | -1                       |
| 2010-2011 | 0            | 0                | 0                      | 0              | 0                  | 0                    | 0                   | 0                        | -10                         | -10                      |
| 2011-2012 | 0            | -2               | -2                     | 0              | 0                  | 0                    | 0                   | 0                        | -21                         | -21                      |
| Average   | 0            | -2               | -2                     | 2              | 0                  | 0                    | 0                   | 2                        | -27                         | -25                      |